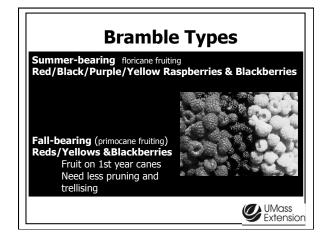

### Steps in Pruning Blackberries

- 1. Tip canes in <u>summer</u> to promote growth of laterals; leave at least 6" above top trellis wire (summer)
- 2. Remove spent floricanes (fall winter)
- Thin remaining canes to 5 6 canes per plant; remove spindly/damaged canes first (March)
- 4. Head back laterals to 6 8" (March)