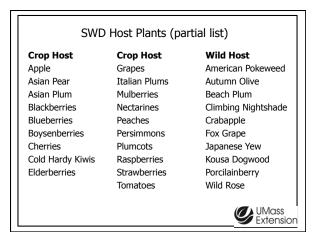

Seascape

**W**Mass Extension







6





# **Strawberry Diseases**

#### **Gray Mold**

*Botrytis cinerea* - usually starts as a blossom blight, which eventually invades the developing fruits, causing them to rot.



UMass Extension

















9







### Steps in Pruning Blackberries

- 1. Tip canes in <u>summer</u> to promote growth of laterals; leave at least 6" above top trellis wire (summer)
- 2. Remove spent floricanes (fall winter)
- Thin remaining canes to 5 6 canes per plant; remove spindly/damaged canes first (March)
- 4. Head back laterals to 6 8" (March)















## 12































# Planting

#### Steps in Planting Blueberries

- 1. Prepare soil (adjust pH, add organic matter) 1 yr ahead 2. Spacing:
- - ➤ 4-6 feet between bushes
  - > 8-10 feet between rows
- 3. Use 2 yr old dormant bare root plants from nursery or potted plants from garden center
- 4. Water thoroughly for 2 weeks or more after planting
- 5. Spread mulch beneath plants to suppress weeds, conserve moisture and add organic matter