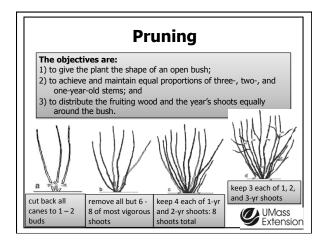

p canes in <u>summer</u> to promote growth of laterals; leave at least 6" above top trellis wire (summer)
- 2. Remove spent floricanes (fall winter)
- Thin remaining canes to 5 6 canes per plant; remove spindly/damaged canes first (March)
- 4. Head back laterals to 6 8" (March)















## 12































# Planting

#### Steps in Planting Blueberries

- 1. Prepare soil (adjust pH, add organic matter) 1 yr ahead 2. Spacing:
- - ➤ 4-6 feet between bushes
  - > 8-10 feet between rows
- 3. Use 2 yr old dormant bare root plants from nursery or potted plants from garden center
- 4. Water thoroughly for 2 weeks or more after planting
- 5. Spread mulch beneath plants to suppress weeds, conserve moisture and add organic matter