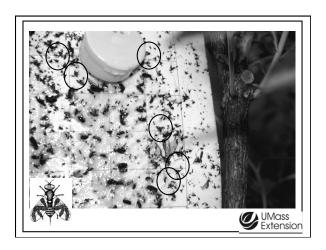

ng Blackberries

- 1. Tip canes in <u>summer</u> to promote growth of laterals; leave at least 6" above top trellis wire (summer)
- 2. Remove spent floricanes (fall winter)
- Thin remaining canes to 5 6 canes per plant; remove spindly/damaged canes first (March)
- 4. Head back laterals to 6 8" (March)















## 12































# Planting

#### Steps in Planting Blueberries

- 1. Prepare soil (adjust pH, add organic matter) 1 yr ahead 2. Spacing:
- - ➤ 4-6 feet between bushes
  - > 8-10 feet between rows
- 3. Use 2 yr old dormant bare root plants from nursery or potted plants from garden center
- 4. Water thoroughly for 2 weeks or more after planting
- 5. Spread mulch beneath plants to suppress weeds, conserve moisture and add organic matter