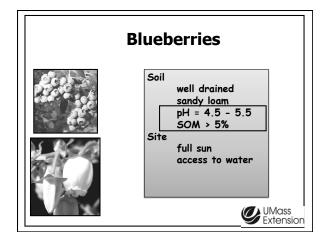

# Planting

#### Steps in Planting Blueberries

- 1. Prepare soil (adjust pH, add organic matter) 1 yr ahead 2. Spacing:
- - ➤ 4-6 feet between bushes
  - > 8-10 feet between rows
- 3. Use 2 yr old dormant bare root plants from nursery or potted plants from garden center
- 4. Water thoroughly for 2 weeks or more after planting
- 5. Spread mulch beneath plants to suppress weeds, conserve moisture and add organic matter